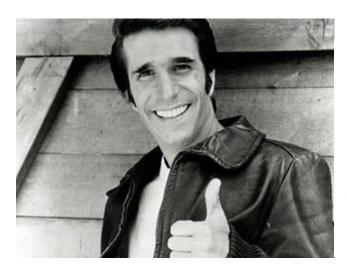

Select one of the time periods below. Create a "hand turkey" that clearly depicts that time period. Use words, images, and other methods to make your time period obvious. You may select a historical figure (like Leonardo Di Vinci) to represent your period, or just a typical person from that era (like a 1960s hippie or a 1920s gangster for example).

#### **Historical Periods**

Ancient Greece The Plague

Ancient Rome The Enlightenment

Neolithic Period The Scientific Revolution

The Dark Ages The Industrial Revolution

The Renaissance The French or American Revolutions

The Reformation Any 20<sup>th</sup> Century decade (NO Hitler turkeys!



### BE CREATIVE!

For Inspiration, check out the examples posted on the board.



The Surfer



The Rocker



The Star Trek (Spock)





# The Fonz





## The Frida Kahlo







### The Harlem Renaissance?



TALK TO THE HAND TURKEY

Late 19<sup>th</sup> Century Freud?