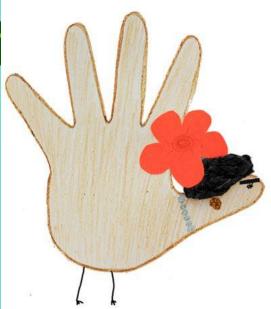

### BE CREATIVE!

For Inspiration, check out the examples posted on the board.

The Surfer

The Rocker

The Star Trek (Spock)