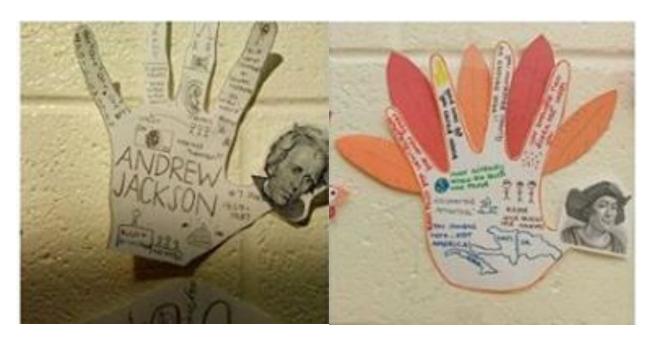

#### Kindergarten Flashback: Hand Turkey mania!

Select one of the time periods below. Create a "hand turkey" that clearly depicts that time period. Use words, images, and other methods to make your time period obvious. You may select a historical figure (like Leonardo Di Vinci) to represent your period, or just a typical person from that era (like a 1960s hippie or a 1920s gangster for example).