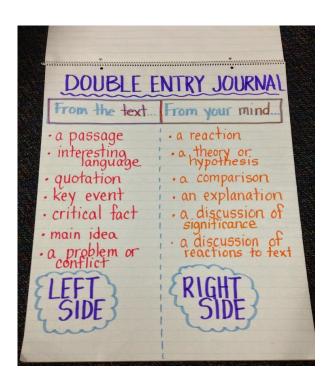

## **Double Entry Journal Template**

Please read and follow the directions below to complete the double-entry journal BONUS assignment.

## **DIRECTIONS:**

The **left side** of your table must contain at least fifteen (15) quotations from the reading with page numbers noted. You should either paraphrase or use direct quotations.

The **right side** of your table must address AT LEAST THREE (3) of the points below:

- What strikes you about this?
- What was your first thought when you read this? And then? And then?
- What does this passage/idea make you think of or remember?
- Do you want to challenge or qualify this author's claim? In what ways do you agree with it? Disagree?
- What else have you read/heard/experienced that connects with this author's ideas?
- Does something confuse you or lead to further questions?
- How do you feel about this?